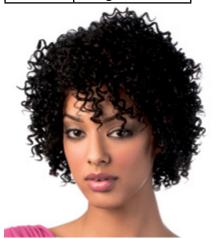

polight LACE PARTING:

**ATTY** 

30" long wig in natural, soft curl. 4" lace parting with baby hair. Premium tongable fibre.

| ORDER CODE: ATTY |                                              |  |
|------------------|----------------------------------------------|--|
| COLS             | 1, 1B, 2, 4,<br>T1B/GREYPURPLE,<br>TT4/12/27 |  |
| LENGTH           | 30"                                          |  |
| WEIGHT           | 193g                                         |  |