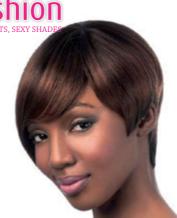

#### **RACHEAL**

Straight bob style rounded to frame the face with movement parting enabling styled side fringe.

| ORDER CODE: RACH |                                        |  |
|------------------|----------------------------------------|--|
| COLS             | 1, 1B, 2, 4,<br>99J, F1B/30,<br>F1B/33 |  |
| LENGTH           | 7-10"                                  |  |
| WEIGHT           | 116g                                   |  |