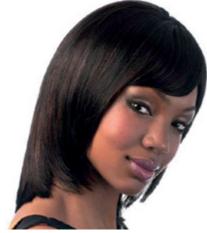

# SYNTHETIC HAIR WIGS

**BIANCA** 

Tight ringlet curls in this long centre parting wig. Lace front for realistic finish.

Deep wave curl, realistic 4" lace side parting & side flicked fringe detail. Premium tongable fibre.

FREE PARTING 4" x 4":

Sleek, super straight style with free 4" parting allowing this wig to be styled & also tongable.

| ORDER CODE: BIAN |                                                       |  |  |
|------------------|-------------------------------------------------------|--|--|
| COLS             | 1, 1B, 2, 4, TT1B/<br>30,TT1B/33,<br>TT4/27, TT4/PINK |  |  |
| LOW<br>STOCK     | 99J, F1B/30,<br>F1B/33                                |  |  |
| LENGTH           | 26" (14" front layers)                                |  |  |
| WEIGHT           | 200g                                                  |  |  |