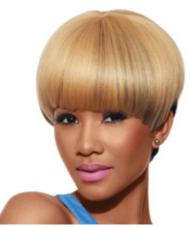

FREE PARTING 4" x 4":

Sleek, super straight style with free 4" parting allowing this wig to be styled & also tongable.

| ORDER CODE: BIAN |                                                       |  |  |
|------------------|-------------------------------------------------------|--|--|
| COLS             | 1, 1B, 2, 4, TT1B/<br>30,TT1B/33,<br>TT4/27, TT4/PINK |  |  |
| LOW<br>STOCK     | 99J, F1B/30,<br>F1B/33                                |  |  |
| LENGTH           | 26" (14" front layers)                                |  |  |
| WEIGHT           | 200g                                                  |  |  |