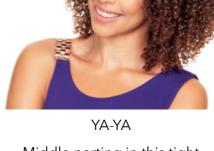

PURPLE, TT4/27

Middle parting in this tight

Kinky - Jerry Curl Wig.

| ORDER C | ODE: YAYA                                                                     |
|---------|-------------------------------------------------------------------------------|
| COLS    | 1, 1B, 2, 4, DARK<br>RED, F1B/30, F1B/33,<br>GREY, TT1B/33,<br>TT4/27, TT4/30 |
| LENGTH  | 10"                                                                           |
| WEIGHT  | 145g                                                                          |

LENGTH 20"

WEIGHT 183g

**ABIOLA** 

Crimp, textured hair, the Abiola Wig is mid length with a centre parting and baby hair.

| _                                |                                |
|----------------------------------|--------------------------------|
| ORDER CODE: ABIO                 |                                |
| COLS 1, 1B, 2, 4, TT1B/33, TT4/2 |                                |
| LOW<br>STOCK                     | 99J, F1B/30, F1B/33,<br>TT4/30 |
| LENGTH                           | 20" (15" front layers)         |
| WEIGHT                           | 135g                           |