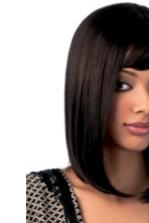

#### **RACHEAL**

Straight bob style rounded to frame the face with movement parting enabling styled side fringe.

| ORDER CODE: RACH |                                        |  |
|------------------|----------------------------------------|--|
| COLS             | 1, 1B, 2, 4,<br>99J, F1B/30,<br>F1B/33 |  |
| LENGTH           | 7-10"                                  |  |
| WEIGHT           | 116g                                   |  |