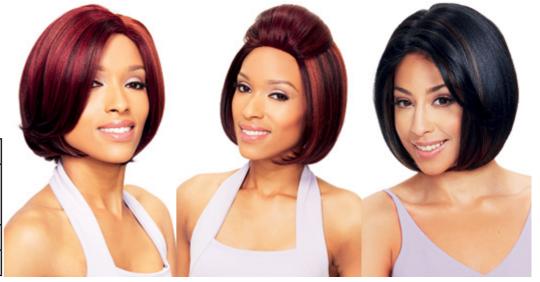

FREE PARTING 4" x 4":

Sleek, super straight style with free 4" parting allowing this wig to be styled & also tongable.

| ORDER CODE: BIAN |                                                       |  |  |
|------------------|-------------------------------------------------------|--|--|
| COLS             | 1, 1B, 2, 4, TT1B/<br>30,TT1B/33,<br>TT4/27, TT4/PINK |  |  |
| LOW<br>STOCK     | 99J, F1B/30,<br>F1B/33                                |  |  |
| LENGTH           | 26" (14" front layers)                                |  |  |
| WEIGHT           | 200g                                                  |  |  |

| ORDER C | ODE: AMBER                                                  |
|---------|-------------------------------------------------------------|
| COLS    | TT1B/INDB,<br>TT1B/ROS<br>GLD, TT4/<br>16/613,<br>TT4/30/27 |
| LENGTH  | 26"                                                         |
| WEIGHT  | 239g                                                        |
|         |                                                             |

| ORDER CODE: DIAM |                                                                                                    |  |
|------------------|----------------------------------------------------------------------------------------------------|--|
| COLS             | 1, 1B, 2, 4, AQUA, DARK RED,<br>DARK BLUE, GREY, TT1B/30,TT1B/<br>33, TT4/16/613, TT4/27, TT4/PINK |  |
| LOW<br>STOCK     | 99J, F1B/30, F1B/33, TT4/30                                                                        |  |
| LENGTH           | 26"                                                                                                |  |
| WEIGHT           | 235g                                                                                               |  |