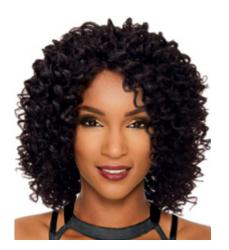

KIZZY

Thin spiral curls, for a voluminous, fun style.

1, 1B,

2, 27,

27

LENGTH 12-14"

WEIGHT 140g

4, TT4/

ORDER CODE:

KIZZY

**COLS** 

**KOURTNEY** 

Mid length super straight style with a full rounded fringe.

RIANNE

Middle parting in this smooth, silky straight style with layers.

| CODE: KOUR                                                             |      |
|------------------------------------------------------------------------|------|
| 1, 1B, 2, 4, 613, 99J, F1B/30, GREY,<br>TT1B/33, TT1B/AQUA, TT1B/GREY/ | COI  |
| PURPLE, TT4/PINK, TT1B/VIOLET, TT4/27                                  | Ιον  |
| F1B/33                                                                 | STO  |
|                                                                        | lien |
| 27" (16" front layers).                                                |      |
| 230g                                                                   | WEI  |
|                                                                        |      |