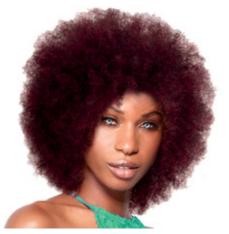

**BEYONCE** 

Long, razor cut layers hug the face and is

finished with a face framing fringe.

**BIG AFRO** 

Big afro wig of soft, fine curls that resemble real afro texture hair.

| ORDER CODE: BIGAFRO |             |  |
|---------------------|-------------|--|
| COLS                | 1, 1B, 2, 4 |  |
| LOW<br>STOCK        | BLUE        |  |
| LENGTH              | 5-6"        |  |
| WEIGHT              | 65g         |  |