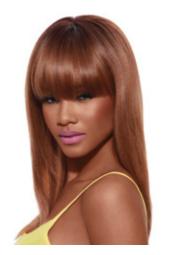

# SYNTHETIC HAIR WIGS

**BIANCA** 

Tight ringlet curls in this long centre parting wig. Lace front for realistic finish.

Deep wave curl, realistic 4" lace side parting & side flicked fringe detail. Premium tongable fibre.

FREE PARTING 4" x 4":

Sleek, super straight style with free 4" parting allowing this wig to be styled & also tongable.

| ORDER CODE: BIAN |                                                       |  |  |
|------------------|-------------------------------------------------------|--|--|
| COLS             | 1, 1B, 2, 4, TT1B/<br>30,TT1B/33,<br>TT4/27, TT4/PINK |  |  |
| LOW<br>STOCK     | 99J, F1B/30,<br>F1B/33                                |  |  |
| LENGTH           | 26" (14" front layers)                                |  |  |
| WEIGHT           | 200g                                                  |  |  |