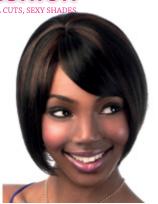

VANIA

Short style bob that frames the face, with centre parting and added soft baby hair.

| ORDER CODE: VANIA |                          |  |
|-------------------|--------------------------|--|
| COLS              | 1, 1B, 2, 4, TT1B/COPPER |  |
| LENGTH            | 12-13"                   |  |
| WEIGHT            | 126g                     |  |