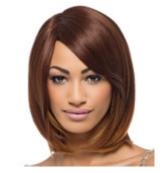

VANIA

Short style bob that frames the face, with centre parting and added soft baby hair.

| ORDER CODE: VANIA |                          |  |
|-------------------|--------------------------|--|
| COLS              | 1, 1B, 2, 4, TT1B/COPPER |  |
| LENGTH            | 12-13"                   |  |
| WEIGHT            | 126g                     |  |