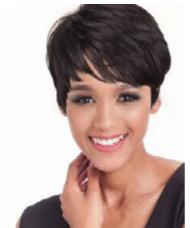

| ORDER CODE: DIAM |                                                                                                    |  |
|------------------|----------------------------------------------------------------------------------------------------|--|
| COLS             | 1, 1B, 2, 4, AQUA, DARK RED,<br>DARK BLUE, GREY, TT1B/30,TT1B/<br>33, TT4/16/613, TT4/27, TT4/PINK |  |
| LOW<br>STOCK     | 99J, F1B/30, F1B/33, TT4/30                                                                        |  |
| LENGTH           | 26"                                                                                                |  |
| WEIGHT           | 235g                                                                                               |  |