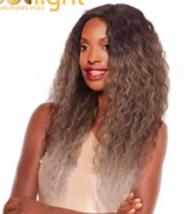

# SYNTHETIC HAIR WIGS

**BIANCA** 

Tight ringlet curls in this long centre parting wig. Lace front for realistic finish.

Deep wave curl, realistic 4" lace side parting & side flicked fringe detail. Premium tongable fibre.

FREE PARTING 4" x 4":

Sleek, super straight style with free 4" parting allowing this wig to be styled & also tongable.

| ORDER CODE: BIAN |                                                       |  |  |
|------------------|-------------------------------------------------------|--|--|
| COLS             | 1, 1B, 2, 4, TT1B/<br>30,TT1B/33,<br>TT4/27, TT4/PINK |  |  |
| LOW<br>STOCK     | 99J, F1B/30,<br>F1B/33                                |  |  |
| LENGTH           | 26" (14" front layers)                                |  |  |
| WEIGHT           | 200g                                                  |  |  |