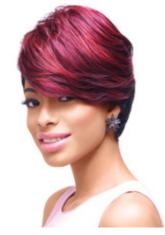

# SYNTHETIC HAIR WIGS

**BIANCA** 

Tight ringlet curls in this long centre parting wig. Lace front for realistic finish.

Deep wave curl, realistic 4" lace side parting & side flicked fringe detail. Premium tongable fibre.

FREE PARTING 4" x 4":

Sleek, super straight style with free 4" parting allowing this wig to be styled & also tongable.

| ORDER CODE: BIAN |                                                       |  |  |
|------------------|-------------------------------------------------------|--|--|
| COLS             | 1, 1B, 2, 4, TT1B/<br>30,TT1B/33,<br>TT4/27, TT4/PINK |  |  |
| LOW<br>STOCK     | 99J, F1B/30,<br>F1B/33                                |  |  |
| LENGTH           | 26" (14" front layers)                                |  |  |
| WEIGHT           | 200g                                                  |  |  |