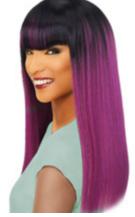

| ORDER CODE: DIAM |                                                                                                    |  |
|------------------|----------------------------------------------------------------------------------------------------|--|
| COLS             | 1, 1B, 2, 4, AQUA, DARK RED,<br>DARK BLUE, GREY, TT1B/30,TT1B/<br>33, TT4/16/613, TT4/27, TT4/PINK |  |
| LOW<br>STOCK     | 99J, F1B/30, F1B/33, TT4/30                                                                        |  |
| LENGTH           | 26"                                                                                                |  |
| WEIGHT           | 235g                                                                                               |  |