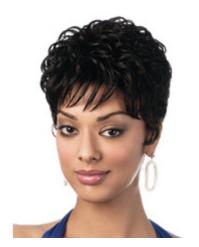

**KIMBERLEY** 

Texturised sweeping pixie crop with side parting.

| ORDER CODE: KIMB |                                                      |
|------------------|------------------------------------------------------|
| COLS             | 1, 1B, 2, 4,<br>FF1B/30,<br>F1B/33, FF1B/<br>DARKRED |
| LENGTH           | 10"                                                  |
| WEIGHT           | 70g                                                  |