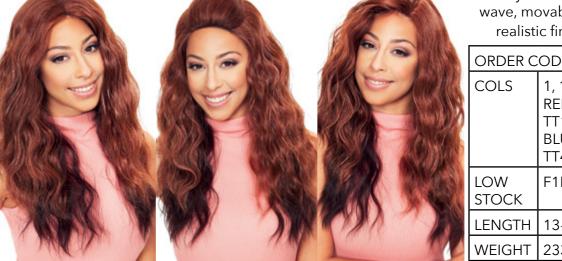

#### DRAYA

This customisable wig, is a full, straight wig featuring layers for natural movement and style.

| ORDER CODE: DRAY |                                                                                                                    |
|------------------|--------------------------------------------------------------------------------------------------------------------|
| COLS             | 1, 1B, 2, 4, 613, TT1B/<br>GREYBLUE, TT4/613,<br>DARKRED, F1B/30,<br>GREY, TT1B/33, TT4/27,<br>TT4/30, TT99J/PEACH |
| LOW<br>STOCK     | F1B/33                                                                                                             |
| LENGTH           | 26" (15" front layers)                                                                                             |
| WEIGHT           | 225g                                                                                                               |

#### TIFFANY

Tiffany features a natural crimp wave, movable parting creates realistic finish to this look.

| _ |                  |                                                                                                           |
|---|------------------|-----------------------------------------------------------------------------------------------------------|
|   | ORDER CODE: TIFF |                                                                                                           |
|   | COLS             | 1, 1B, 2, 4, 613, DARK<br>RED, F1B/33, GREY,<br>TT1B/33, TT1B/DARK<br>BLUE, TT1B/LILAC,<br>TT4/27, TT4/30 |
|   | LOW<br>STOCK     | F1B/30                                                                                                    |
|   | LENGTH           | 13-23"                                                                                                    |
|   | WEIGHT           | 233g                                                                                                      |