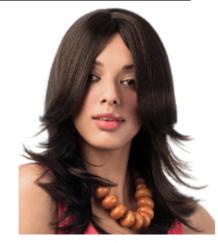

**ESME** 

With a lace front, Esme Wig offers beautiful barrel curls in this mid length.

**VIVIAN** 

Modern blunt cut. Premium tongable fibre. Realistic 4" deep lace parting with lace front.

**CHRISSY** 

Glamorous loose curl style wave in this long wig with centre lace parting and lace front.