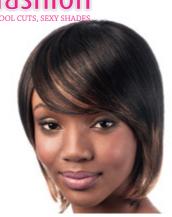

#### **RACHEAL**

Straight bob style rounded to frame the face with movement parting enabling styled side fringe.

| ORDER CODE: RACH |                                        |  |
|------------------|----------------------------------------|--|
| COLS             | 1, 1B, 2, 4,<br>99J, F1B/30,<br>F1B/33 |  |
| LENGTH           | 7-10"                                  |  |
| WEIGHT           | 116g                                   |  |