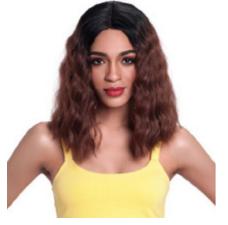

RACHEL

A deep lace parting & realistic baby hair, glamorous long cascading curls for a beautifully natural wig.

Order code: RACHEL**S** features a lace front - available in: TT1B/613, TT1B/DARKRED,

| ORDER CODE: RACHEL |                                                                         |  |
|--------------------|-------------------------------------------------------------------------|--|
| COLS               | 1, 1B, 2, 4, F12/16/613,<br>TT1B/27,TT1B/30, TT1B/33,<br>TT1B/DARKGREEN |  |
| LENGTH             | 27-28"                                                                  |  |
| WEIGHT             | 245g                                                                    |  |