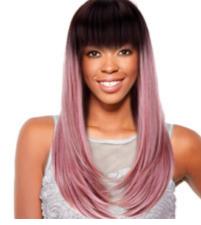

| ORDER C | ODE: AMBER                                                  |
|---------|-------------------------------------------------------------|
| COLS    | TT1B/INDB,<br>TT1B/ROS<br>GLD, TT4/<br>16/613,<br>TT4/30/27 |
| LENGTH  | 26"                                                         |
| WEIGHT  | 239g                                                        |
|         |                                                             |