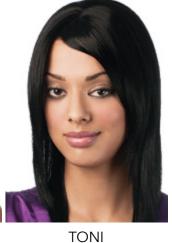

VOGUE

unded bob style full front fringe in silky smooth hair.

Super-short, fashionable pixie style wig with

precision cuts.

| ORDER C | ODE: TONI                                                     |
|---------|---------------------------------------------------------------|
| COLS    | 1, 1B, 2,<br>280, 4, 613,<br>FS1B/30,<br>FS1B/33,<br>FS1B/99J |
| LENGTH  | 8"                                                            |