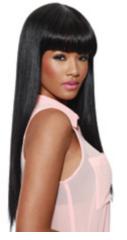

#### DRAYA

This customisable wig, is a full, straight wig featuring layers for natural movement and style.

| ORDER CODE: DRAY |                                                                                                                    |
|------------------|--------------------------------------------------------------------------------------------------------------------|
| COLS             | 1, 1B, 2, 4, 613, TT1B/<br>GREYBLUE, TT4/613,<br>DARKRED, F1B/30,<br>GREY, TT1B/33, TT4/27,<br>TT4/30, TT99J/PEACH |
| LOW<br>STOCK     | F1B/33                                                                                                             |
| LENGTH           | 26" (15" front layers)                                                                                             |
| WEIGHT           | 225g                                                                                                               |