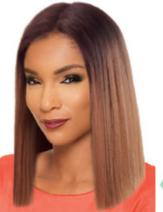

FREE PARTING 4" x 4":

Sleek, super straight style with free 4" parting allowing this wig to be styled & also tongable.

| ORDER CODE: BIAN |                                                       |  |  |
|------------------|-------------------------------------------------------|--|--|
| COLS             | 1, 1B, 2, 4, TT1B/<br>30,TT1B/33,<br>TT4/27, TT4/PINK |  |  |
| LOW<br>STOCK     | 99J, F1B/30,<br>F1B/33                                |  |  |
| LENGTH           | 26" (14" front layers)                                |  |  |
| WEIGHT           | 200g                                                  |  |  |