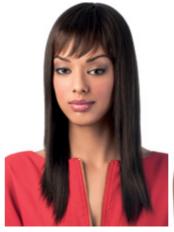

SUELISE

| with sic               | glamorous of<br>le parting &<br>of fringe deta | side | Rounded bob style with full front fringe in a silky smooth hair. |
|------------------------|------------------------------------------------|------|------------------------------------------------------------------|
| ORDER CODE:<br>SUELISE |                                                | ORDE | R CODE: VOGUE                                                    |
|                        |                                                | COLS | 1, 1B, 2, 4, 613,99J,                                            |
| COLS                   | 1, 1B,<br>2, 4,                                |      | FS12/16/613,<br>FS1B/30, FS1B/33                                 |
|                        | FS1B/30,                                       | LOW  | 27, 280, 350                                                     |