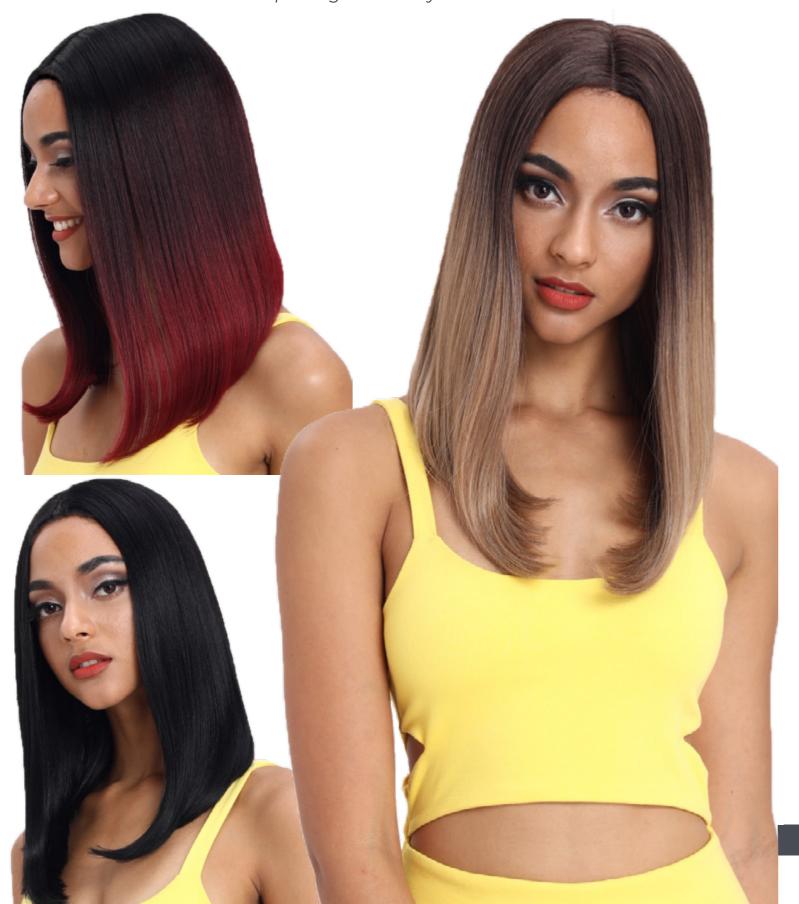

| ORDER CODE: DIAM |                                                                                                    |  |
|------------------|----------------------------------------------------------------------------------------------------|--|
| COLS             | 1, 1B, 2, 4, AQUA, DARK RED,<br>DARK BLUE, GREY, TT1B/30,TT1B/<br>33, TT4/16/613, TT4/27, TT4/PINK |  |
| LOW<br>STOCK     | 99J, F1B/30, F1B/33, TT4/30                                                                        |  |
| LENGTH           | 26"                                                                                                |  |
| WEIGHT           | 235g                                                                                               |  |