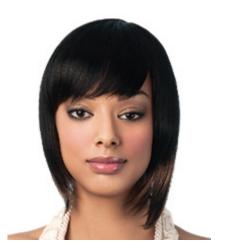

VANIA

Short style bob that frames the face, with centre parting and added soft baby hair.

| ORDER CODE: VANIA |                          |  |
|-------------------|--------------------------|--|
| COLS              | 1, 1B, 2, 4, TT1B/COPPER |  |
| LENGTH            | 12-13"                   |  |
| WEIGHT            | 126g                     |  |