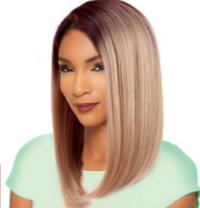

| ORDER C | ODE: AMBER                                                  |
|---------|-------------------------------------------------------------|
| COLS    | TT1B/INDB,<br>TT1B/ROS<br>GLD, TT4/<br>16/613,<br>TT4/30/27 |
| LENGTH  | 26"                                                         |
| WEIGHT  | 239g                                                        |
|         |                                                             |