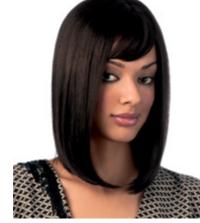

VANIA

Short style bob that frames the face, with centre parting and added soft baby hair.

| ORDER CODE: VANIA |                          |  |
|-------------------|--------------------------|--|
| COLS              | 1, 1B, 2, 4, TT1B/COPPER |  |
| LENGTH            | 12-13"                   |  |
| WEIGHT            | 126g                     |  |