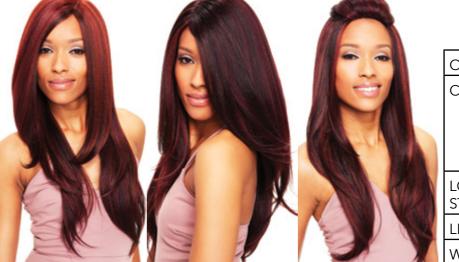

RACHEL

A deep lace parting & realistic baby hair, glamorous long cascading curls for a beautifully natural wig.

Order code: RACHEL**S** features a lace front - available in: TT1B/613, TT1B/DARKRED,

| ORDER CODE: RACHEL |                                                                         |  |
|--------------------|-------------------------------------------------------------------------|--|
| COLS               | 1, 1B, 2, 4, F12/16/613,<br>TT1B/27,TT1B/30, TT1B/33,<br>TT1B/DARKGREEN |  |
| LENGTH             | 27-28"                                                                  |  |
| WEIGHT             | 245g                                                                    |  |