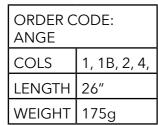

# SYNTHETIC HAIR WIGS

**BIANCA** 

Tight ringlet curls in this long centre parting wig. Lace front for realistic finish.

Deep wave curl, realistic 4" lace side parting & side flicked fringe detail. Premium tongable fibre.