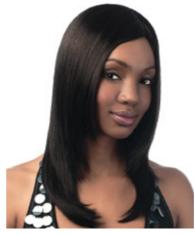

# SYNTHETIC HAIR WIGS

**BIANCA** 

Tight ringlet curls in this long centre parting wig. Lace front for realistic finish.

Deep wave curl, realistic 4" lace side parting & side flicked fringe detail. Premium tongable fibre.

FREE PARTING 4" x 4":

Sleek, super straight style with free 4" parting allowing this wig to be styled & also tongable.

| ORDER CODE: BIAN |                                                       |  |  |
|------------------|-------------------------------------------------------|--|--|
| COLS             | 1, 1B, 2, 4, TT1B/<br>30,TT1B/33,<br>TT4/27, TT4/PINK |  |  |
| LOW<br>STOCK     | 99J, F1B/30,<br>F1B/33                                |  |  |
| LENGTH           | 26" (14" front layers)                                |  |  |
| WEIGHT           | 200g                                                  |  |  |