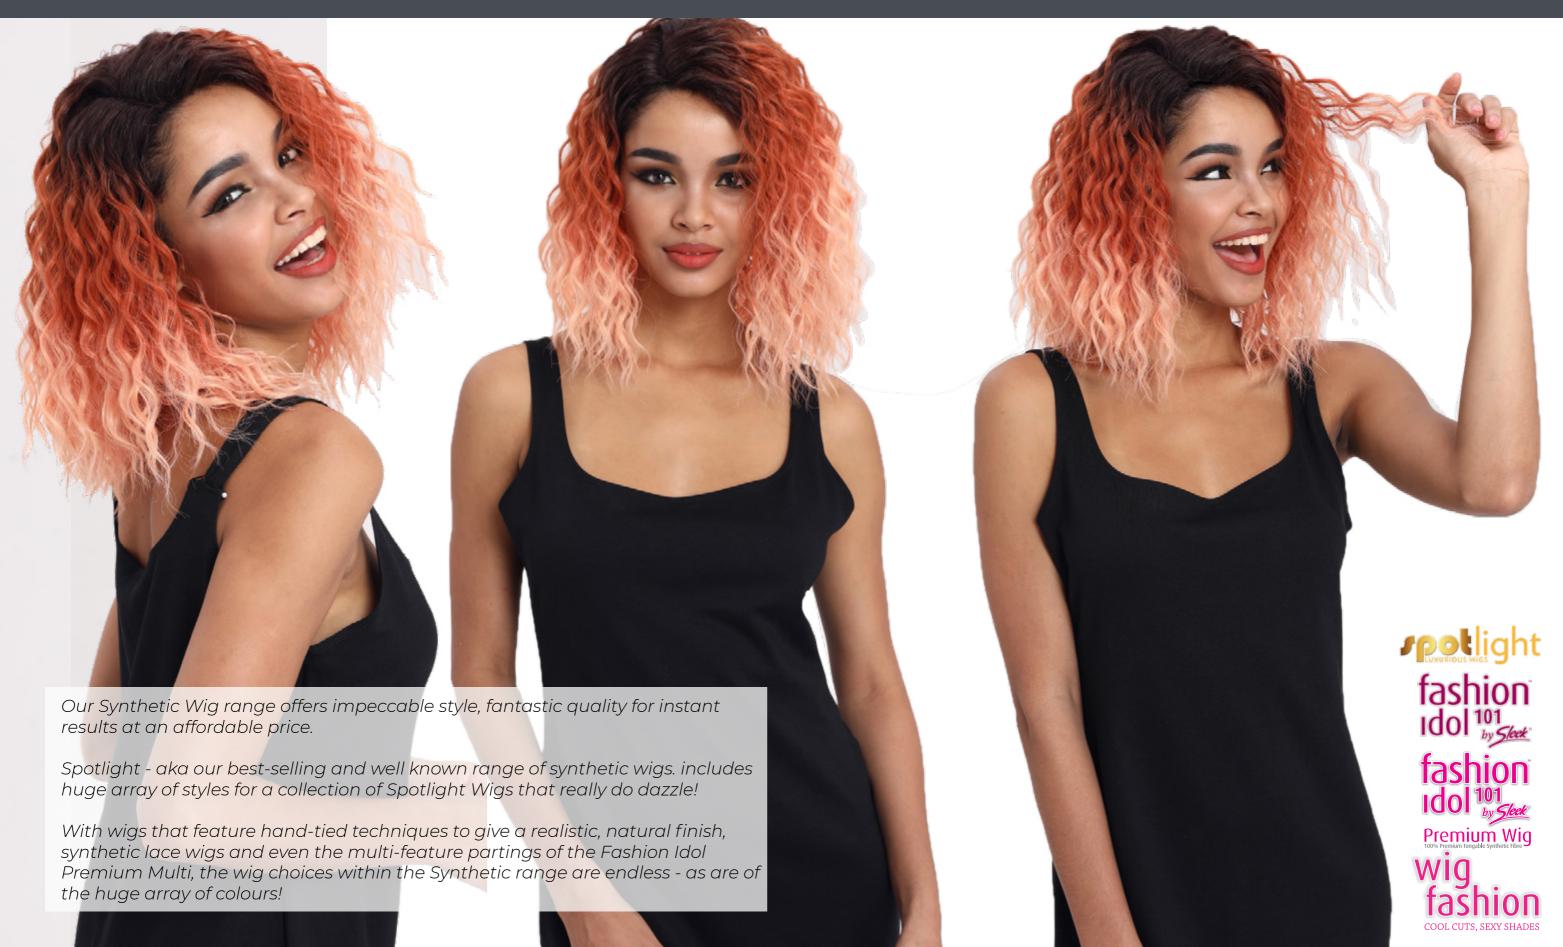

# SYNTHETIC HAIR WIGS

**BIANCA** 

Tight ringlet curls in this long centre parting wig. Lace front for realistic finish.

Deep wave curl, realistic 4" lace side parting & side flicked fringe detail. Premium tongable fibre.

FREE PARTING 4" x 4":

Sleek, super straight style with free 4" parting allowing this wig to be styled & also tongable.

| ORDER CODE: BIAN |                                                       |  |  |
|------------------|-------------------------------------------------------|--|--|
| COLS             | 1, 1B, 2, 4, TT1B/<br>30,TT1B/33,<br>TT4/27, TT4/PINK |  |  |
| LOW<br>STOCK     | 99J, F1B/30,<br>F1B/33                                |  |  |
| LENGTH           | 26" (14" front layers)                                |  |  |
| WEIGHT           | 200g                                                  |  |  |

| ORDER C | ODE: AMBER                                                  |
|---------|-------------------------------------------------------------|
| COLS    | TT1B/INDB,<br>TT1B/ROS<br>GLD, TT4/<br>16/613,<br>TT4/30/27 |
| LENGTH  | 26"                                                         |
| WEIGHT  | 239g                                                        |
|         |                                                             |

| ORDER CODE: DIAM |                                                                                                    |  |
|------------------|----------------------------------------------------------------------------------------------------|--|
| COLS             | 1, 1B, 2, 4, AQUA, DARK RED,<br>DARK BLUE, GREY, TT1B/30,TT1B/<br>33, TT4/16/613, TT4/27, TT4/PINK |  |
| LOW<br>STOCK     | 99J, F1B/30, F1B/33, TT4/30                                                                        |  |
| LENGTH           | 26"                                                                                                |  |
| WEIGHT           | 235g                                                                                               |  |

**ESME** 

With a lace front, Esme Wig offers beautiful barrel curls in this mid length.

**VIVIAN** 

Modern blunt cut. Premium tongable fibre. Realistic 4" deep lace parting with lace front.

**CHRISSY** 

Glamorous loose curl style wave in this long wig with centre lace parting and lace front.

|                  |                                               | _ |         |                                                                   |
|------------------|-----------------------------------------------|---|---------|-------------------------------------------------------------------|
| ORDER CODE: ESME |                                               |   | ORDER C | ODE:VIVIAN                                                        |
| COLS             | 1, 1B, 2, 4,<br>T1B/30, T1B/<br>PURPLE, T4/27 |   | COLS    | 1, 1B, 2, 4, TT1B/<br>GREYICE, TT1B/TEAL,<br>TT6/27, TT99J/PURPLE |
| LENGTH           | 18"                                           |   | LENGTH  | 12"                                                               |
| WEIGHT           | 168g                                          |   | WEIGHT  | 143g                                                              |

| ORDER C | ORDER CODE:CHRISSY                                                               |  |  |
|---------|----------------------------------------------------------------------------------|--|--|
| COLS    | 1, 1B, 2, 4, TT1B/30, TT1B/<br>33, TT4/16/614, TT4/27,<br>TT4/613, TT4/PLAVENDER |  |  |
| LENGTH  | 25" (20" front layers)                                                           |  |  |
| WEIGHT  | 225g                                                                             |  |  |