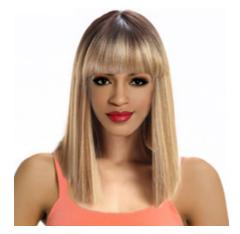

| ORDER C | ODE: AMBER                                                  |
|---------|-------------------------------------------------------------|
| COLS    | TT1B/INDB,<br>TT1B/ROS<br>GLD, TT4/<br>16/613,<br>TT4/30/27 |
| LENGTH  | 26"                                                         |
| WEIGHT  | 239g                                                        |
|         |                                                             |