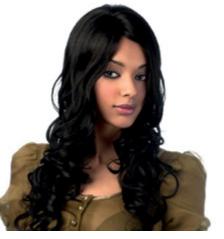

RACHEL

A deep lace parting & realistic baby hair, glamorous long cascading curls for a beautifully natural wig.

Order code: RACHEL**S** features a lace front - available in: TT1B/613, TT1B/DARKRED,

| ORDER CODE: RACHEL |                                                                         |  |
|--------------------|-------------------------------------------------------------------------|--|
| COLS               | 1, 1B, 2, 4, F12/16/613,<br>TT1B/27,TT1B/30, TT1B/33,<br>TT1B/DARKGREEN |  |
| LENGTH             | 27-28"                                                                  |  |
| WEIGHT             | 245g                                                                    |  |